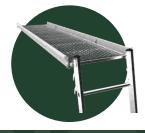

# **ELEVATE® PLATFORM SYSTEM**

The ELEVATE® Platform is a robust, lightweight, and portable deck that allows cultivators to easily and safely access the upper levels of their racks. This patented system integrates with Pipp's Bulk Racks without any modifications and can be installed on new or existing racks. Pipp offers design services to customize your ELEVATE® System to fit your racks.