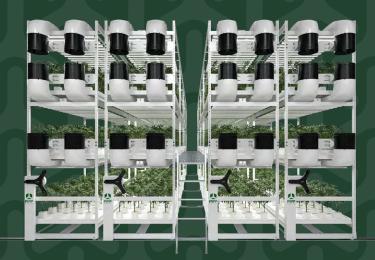

## **NEW & IMPROVED**

Pipp's Mobile Vertical Grow Systems have been fully redesigned to combine the top features of Pipp's products with Grow Glide Innovations. With a new modular design, this system provides increased tray and aisle accessibility, improved packing density for transportation, and a more flexible installation process. These systems are fully customizable to meet all of your needs and maximize your grow space.

### **MODULAR CARRIAGE SYSTEM**

Pipp's Mobile Vertical Racking System features a Modular Carriage with a durable construction and corrosion-resistant materials that increase the lifespan of the carriage and allow it to easily handle the weight load of any cultivation style. These systems are available in custom sizes to optimize your space and adjustable Anti-Tip Mechanisms allow for seismic compliant designs.