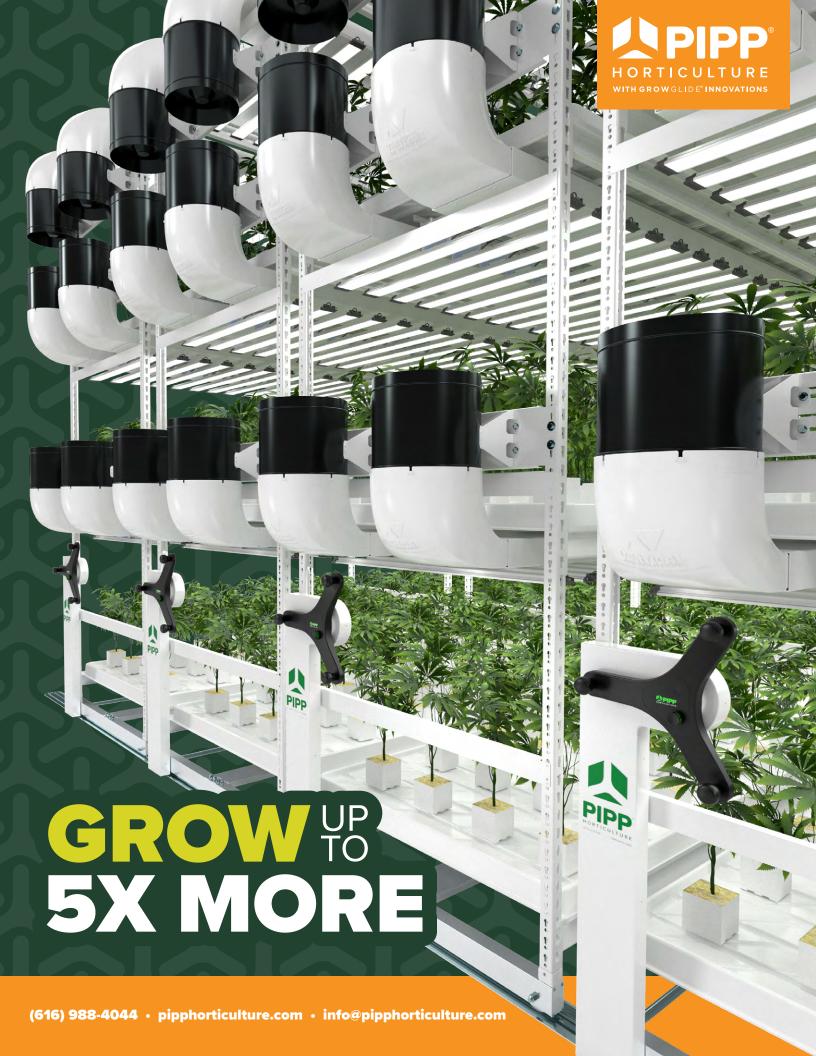

## **NEW & IMPROVED**

Pipp's Mobile Vertical Grow Systems have been fully redesigned to combine the top features of Pipp's products with Grow Glide Innovations. With a new modular design, this system provides increased tray and aisle accessibility, improved packing density for transportation, and a more flexible installation process. These systems are fully customizable to meet all of your needs and maximize your grow space.

# IN-RACK AIRFLOW

The VAS® 2.0 delivers maximum air velocities, while maintaining consistent performance across varying row lengths. This highly modular system allows for multiple configurations to meet the airflow needs of your crop.

# MODULAR RACKS

Pipp's Modular Bulk Rack System is constructed from durable 14 GA steel, eliminates interference points with adjustable spanners, and features a dual coat finish providing corrosion resistance and anti-microbial/fungal properties.

# GROW TRAYS

Pipp offers a variety of Grow Trays with connection points for lights, air circulation, and plumbing that allow you to easily access and care for your plants. All Pipp Grow Trays are fungal-resistant and anti-microbial.