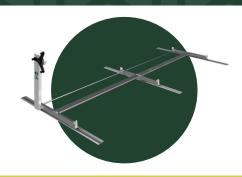

### **MODULAR CARRIAGE SYSTEM**

Pipp's Mobile Vertical Racking System features a Modular Carriage with a durable construction and corrosion-resistant materials that increase the lifespan of the carriage and allow it to easily handle the weight load of any cultivation style. These systems are available in custom sizes to optimize your space and adjustable Anti-Tip Mechanisms allow for seismic compliant designs.

#### **NEW FEATURES**

- Skate Channel System: Creates easy to access aisles with improved alignment and smooth rolling performance.
- Central Spanner: Maximizes tray access by removing obstructions.
- **Direct Drive Mechanical Assist:**Shifts Drive Box to left side and reduces connections/failure points.
- Drive System: Extends the maximum length for both driven and manual systems.
- Uprights: Improved connections/ corrosion protection by eliminating the need for self-drilling fasteners.
- "Drop-In" Drive Pipe: Improves the durability of drive connections and allows for easy installation.