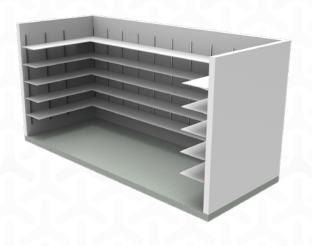

### FRONT-OF-HOUSE STORAGE SOLUTIONS

### **Maximize Your Space**

As the volume of customers and SKU's continually grows, ensuring **efficient and secure storage** in the back-of-the-house and the front-of-the-house is essential. Pipp's team of designers are ready to help create **custom solutions** that mirror your vision. Experience a tailored approach to storage design that increases organization, boosts productivity, and elevates your space to new heights.