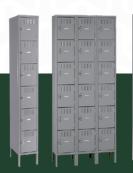

# **SECURED STORAGE** ADDITIONAL OPTIONS

Pipp offers a variety of secured storage systems and solutions to meet the diverse needs of dispensaries and processors. Secured storage solutions like **lockers, mobile security carts, secured stationary shelving, and lockable mobile shelving,** help reduce the risk of theft, loss, and damage not only to your inventory but employee belongings as well. Pipp's secured storage systems are designed to cater to dispensary operations by protecting your assets and helping to ensure a safe working environment for your employees.

Stationary Secured Storage

▶ Lockers (Solid or C-Thru)

▶ Mobile Security Cart