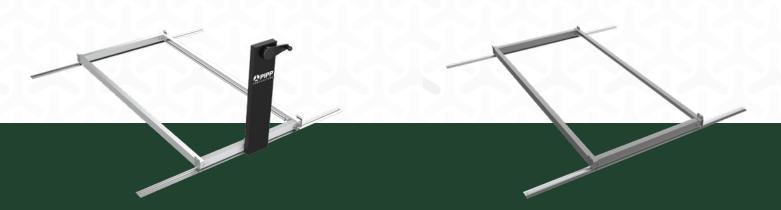

## **MOBILE** CARRIAGES

Pipp's mobile carriages help companies **maximize their space**, while also creating easy and safe access to the products. These mobile carriages integrate perfectly with Pipp's vertical racks to create the **ultimate Mobile Vertical Racking System**.

### **Mechanical-Assist Carriages**

- ADA compliant
- Anti-Tip System available
- ► For heavier loads weight capacity is 1,000 lbs per linear foot of carriage
- Maximum carriage length is 24' (Larger systems require engineering approval)

### **Manual Carriages**

- ldeal system for cannabis retail applications
- For lighter loads up to 3,000 lbs.
- Anti-Tip System available
- ADA compliant
- ► Maximum carriage length is 12'