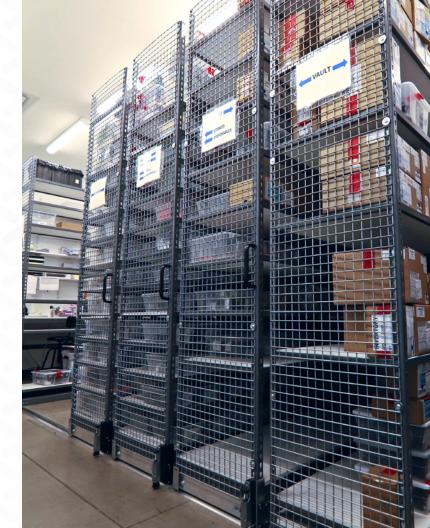

### **Mobile Shelving**

By utilizing **lockable mobile shelves,** operations can significantly reduce risk, while optimizing workflows. Pipp's lockable mobile shelving blends innovation, aesthetics, and security, meticulously designed to elevate front and back-of-house environments. Mobile shelves can integrate seamlessly with the store's aesthetic, enhancing the sales experience. These systems allow products to be organized and displayed in visually pleasing and easily accessible configurations, creating more efficient and expedited transactions.

### **Key Features of Mobile Shelves:**

- Adaptive Compacting Design: Shelves can be compacted together, saving space and enhancing security when not in use.
- Robust Lockable Mechanism: Fortified with a secure locking system for enhanced security, loss prevention, and peace of mind.
- Sleek Appearance: Crafted with modern aesthetics and customizable to blend seamlessly with your space.
- Durability & Reliability: Constructed with high-quality materials for a longer lifespan and enduring utility.
- Effortless Installation & Setup: Simplified assembly means you can get organized faster than ever.