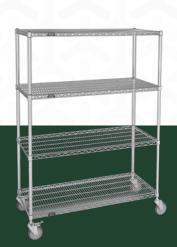

### Wire Style Shelving

Wire Style Shelving is **NSF approved** and provides strength, durability, and cleanliness, making it the appropriate storage solution for healthcare, hospitality, manufacturing/processing, food and beverages, and other sanitary or clean environments. Wire shelving reduces dust build-up, allows free light and air circulation, increases sprinkler effectiveness, and improves visibility. It is **fast and easy to install** with no special tools required. Wire shelving can be safely secured to Pipp's unique mobile carriages to create a lateral or compacting mobile configuration.