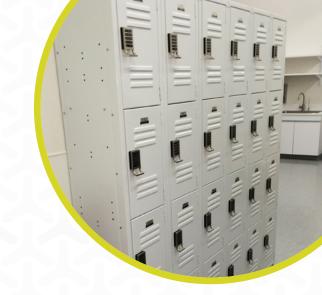

# **SECURED STORAGE** ADDITIONAL OPTIONS

Pipp offers a variety of secured storage systems and solutions to meet the diverse needs of dispensaries and processors. Secured storage solutions like **lockers, mobile security carts, secured stationary shelving, and lockable mobile shelving,** help reduce the risk of theft, loss, and damage not only to your inventory but employee belongings as well. Pipp's secured storage systems are designed to cater to dispensary operations by protecting your assets and helping to ensure a safe working environment for your employees.

Stationary Secured Storage

▶ Lockers (Solid or C-Thru)

▶ Mobile Security Cart