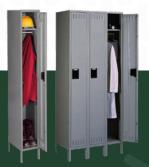

# **SECURED STORAGE** ADDITIONAL OPTIONS

Pipp offers a variety of secured storage systems and solutions to meet the diverse needs of dispensaries and processors. Secured storage solutions like **lockers, mobile security carts, secured stationary shelving, and lockable mobile shelving,** help reduce the risk of theft, loss, and damage not only to your inventory but employee belongings as well. Pipp's secured storage systems are designed to cater to dispensary operations by protecting your assets and helping to ensure a safe working environment for your employees.

Stationary Secured Storage

▶ Lockers (Solid or C-Thru)

▶ Mobile Security Cart