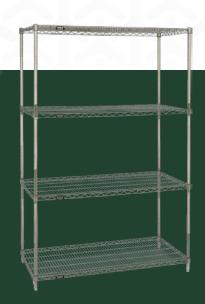

### Wire Style Shelving

Wire Style Shelving is **NSF approved** and provides strength, durability, and cleanliness, making it the appropriate storage solution for healthcare, hospitality, manufacturing/processing, food and beverages, and other sanitary or clean environments. Wire shelving reduces dust build-up, allows free light and air circulation, increases sprinkler effectiveness, and improves visibility. It is **fast and easy to install** with no special tools required. Wire shelving can be safely secured to Pipp's unique mobile carriages to create a lateral or compacting mobile configuration.