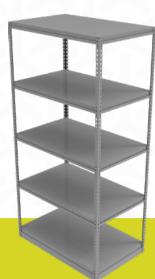

Rivet Style Shelving combines easy assembly with structural integrity. These shelves utilize a rigid framework **ideal for high-density applications**, and two-way keyhole slots and snap-in rivet design allows for simple installation. There are no clips, braces, or additional hardware needed. The shelves can be **adjusted in 1-1/2" increments** for optimal flexibility. The rivet shelving parts are available in a wide variety of sizes for flexibility and customization to fit specific storage requirements. Rivet Style Shelving has a **weight capacity of 400-600 lbs.** per shelf (depending on size) and can be arranged as stationary (fixed) shelving and/or mobile shelving configurations. Several color and shelf options are available.