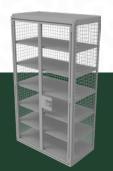

Rivet Style Shelving combines easy assembly with structural integrity. These shelves utilize a rigid framework **ideal for high-density applications**, and two-way keyhole slots and snap-in rivet design allows for simple installation. There are no clips, braces, or additional hardware needed. The shelves can be **adjusted in 1-1/2" increments** for optimal flexibility. The rivet shelving parts are available in a wide variety of sizes for flexibility and customization to fit specific storage requirements. Rivet Style Shelving has a **weight capacity of 400-600 lbs.** per shelf (depending on size) and can be arranged as stationary (fixed) shelving and/or mobile shelving configurations. Several color and shelf options are available.

### Wire Style Shelving

Wire Style Shelving is **NSF approved** and provides strength, durability, and cleanliness, making it the appropriate storage solution for healthcare, hospitality, manufacturing/processing, food and beverages, and other sanitary or clean environments. Wire shelving reduces dust build-up, allows free light and air circulation, increases sprinkler effectiveness, and improves visibility. It is **fast and easy to install** with no special tools required. Wire shelving can be safely secured to Pipp's unique mobile carriages to create a lateral or compacting mobile configuration.