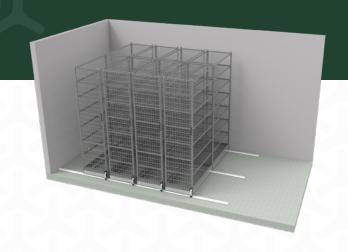

### **Potential in Every Inch**

In the rapidly expanding world of cannabis retail, delivery, and distribution, **space is a precious commodity,** and optimized workflows are just as important. Success is often linked directly to how efficiently you utilize your available space. Pipp's high-density mobile vertical storage solutions transform how retail operators store and manage inventory, while maximizing underutilized and inefficient storage areas.

### Flexible, Scalable, Adaptable

Pipp's high-density mobile storage systems capitalize on unused aisle and cubic overhead space. This allows retail operators to stack products safely and securely, promoting an efficient and organized area while optimizing workflows and reducing clutter and wasted space. Pipp's systems **eliminate fixed aisles** by implementing mobile shelving. Shelving is easily moved along tracks to create aisles when needed to access inventory. These sleek yet robust units are designed for mobility, giving you **flexibility**, **scalability**, **and adaptable storage solutions** that can be adjusted as you grow. Pipp offers a variety of accessories, like bin solutions, to further organize your stockroom down to the inventory on each shelf.

#### BACK-OF-HOUSE STORAGE SOLUTIONS