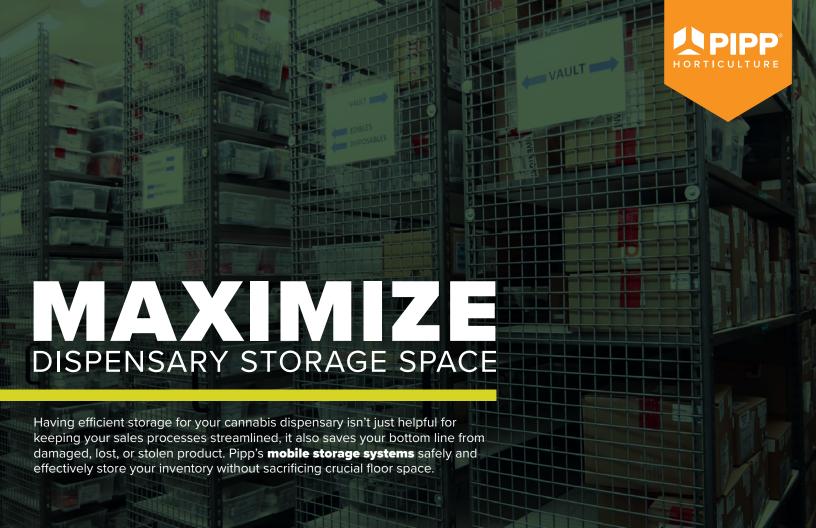

### **Potential in Every Inch**

In the rapidly expanding world of cannabis retail, delivery, and distribution, **space is a precious commodity,** and optimized workflows are just as important. Success is often linked directly to how efficiently you utilize your available space. Pipp's high-density mobile vertical storage solutions transform how retail operators store and manage inventory, while maximizing underutilized and inefficient storage areas.

### Flexible, Scalable, Adaptable

Pipp's high-density mobile storage systems capitalize on unused aisle and cubic overhead space. This allows retail operators to stack products safely and securely, promoting an efficient and organized area while optimizing workflows and reducing clutter and wasted space. Pipp's systems **eliminate fixed aisles** by implementing mobile shelving. Shelving is easily moved along tracks to create aisles when needed to access inventory. These sleek yet robust units are designed for mobility, giving you **flexibility**, **scalability**, **and adaptable storage solutions** that can be adjusted as you grow. Pipp offers a variety of accessories, like bin solutions, to further organize your stockroom down to the inventory on each shelf.

### **Tackling the Limited Storage Space Challenge**

As retailers, delivery services, and distributors strive to offer diverse products, limited storage space is a common constraint. In many cases the storage space required to accommodate the variety of products can quickly overwhelm an operation's storage capacity. Optimizing available space with innovative solutions creates more efficient, profitable, and customerresponsive operations.