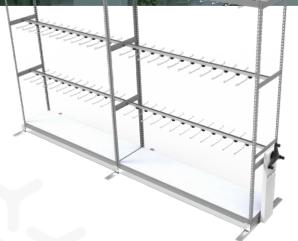

## **HANG OPTIONS**

Hang full plants on hang bars with a simple hook attachment that allows for faster trimming.

Compatible with Vertical Air Solution's Plant Hangers.

PIPP

### **FINGER BARS**

Easily hang plants from adjustable cantilever prongs without hooks or wires. The hang attachment comes with 12 rods, which easily adjust along the support bracket.

### **GRID HANG**

Hang plants from any position directly on 4" x 4" wire grid spacing. This style allows for greater air circulation with built-in flue space.