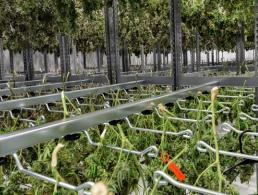

### **DRYING CARTS**

Drying Carts have **adjustable cantilever-style finger attachments** that allow you to configure the cart as needed. Carts can utilize 1-3 levels and the hang attachment comes standard with 7 rods that easily adjust along the support bracket.

**Dimensions:** 65"H x 60"W x 24"D **Weight Capacity:** 1,000 lbs