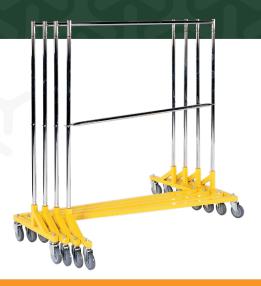

### **DRYING CARTS**

Drying Carts have **adjustable cantilever-style finger attachments** that allow you to configure the cart as needed. Carts can utilize 1-3 levels and the hang attachment comes standard with 7 rods that easily adjust along the support bracket.

**Dimensions:** 65"H x 60"W x 24"D **Weight Capacity:** 1,000 lbs