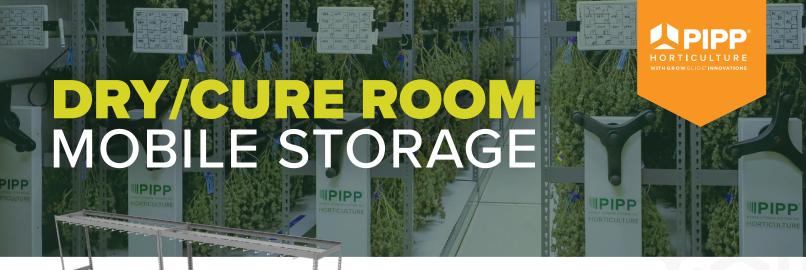

### **DRYING RACKS**

Mobile Drying Racks are the **most efficient solution** to maximize the square and cubic feet of your dry room.

The racks can span the full height of the room, while the mobile carriages **eliminate the fixed aisles** between racks, allowing you to install more racks in the same footprint.

Drying racks support multiple hanging options, including hang bars that allow for the use of hooks and plant hangers, wire grids, and finger hooks.

\*Bulk Rack - Patent Pending